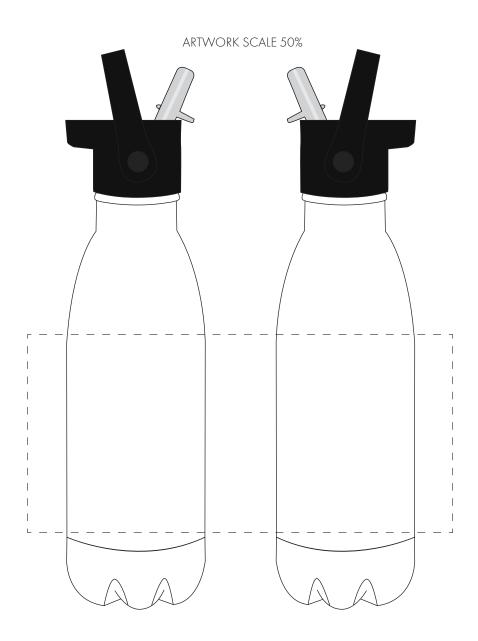

Product and Artwork Proof

ASHFORD SIPPER

Your Ref:

Our Ref:

Quantity:

Product Code: MG0337

Version: 1

Product Colour: WHITE

## PRODUCT INFO: LOGO MAY NOT LINE UP TO SIPPER

Logos will be directly opposite

Logos will NOT be directly opposite

We stock this item in the following colours

- The dashed line is to demonstrate print area and will not appear on your printed item
  - 1. Your order will not go in to print and production time cannot be confirmed, unless artwork has been approved via the online system.
  - 2. Once printed, artwork cannot be amended, mistakes must be rectified at visual stage.
  - 3. Claims for faulty goods will be honoured, only if the goods are returned to us. We will not issue credits/refunds for items that have been distributed. Please ensure that goods are satisfactory before distribution
  - 4. We are not responsible for delays during transit.

| Max print area: 225mm x 105mm |          |        |       |
|-------------------------------|----------|--------|-------|
| г — — — — — —                 | <u> </u> |        |       |
|                               | I<br>I   |        |       |
|                               | 1<br>1   |        |       |
| 1                             |          |        |       |
|                               | '<br>    | <br>   |       |
|                               |          |        |       |
|                               |          |        |       |
|                               | 1<br>    | l<br>I |       |
|                               | 1        |        |       |
|                               | 1<br>1   |        |       |
|                               | <br>     | <br>   |       |
|                               | '<br>!   | <br>   |       |
|                               | <br>     |        |       |
|                               | <br>     |        |       |
|                               |          | l<br>I |       |
| L                             | i_       | <br>   | <br>- |
|                               |          |        |       |